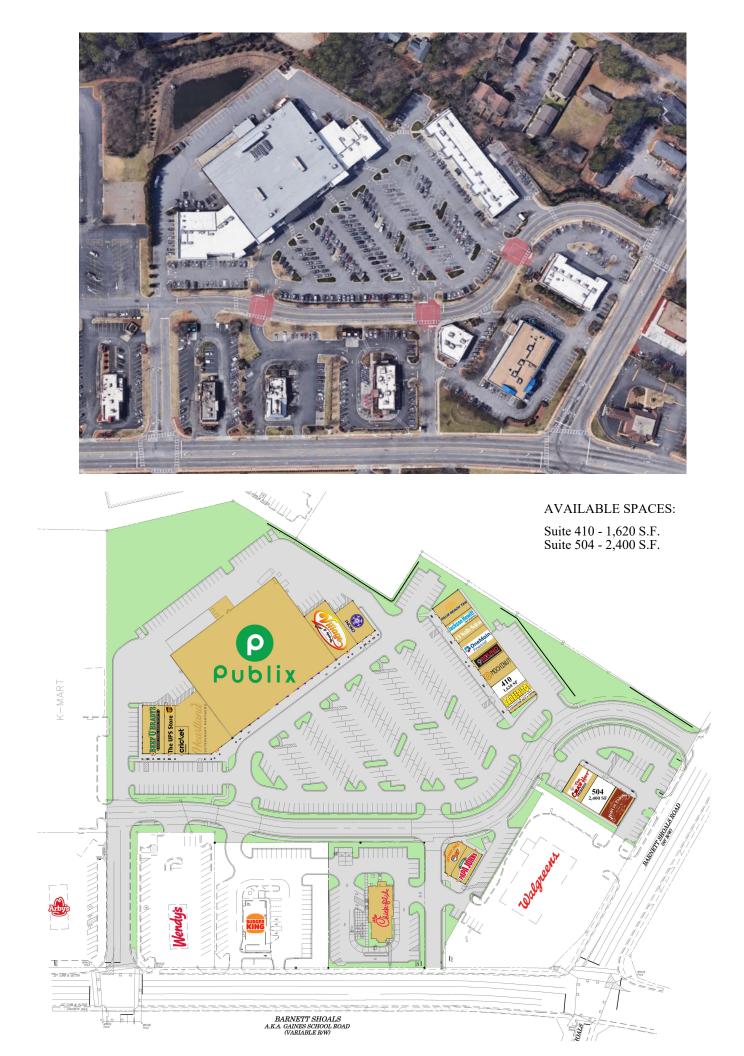

## AVAILABLE SPACES

- Spaces available from 1,620 square feet to 2,400 square feet
- Restaurant, Office, or Retail

#### **CO-TENANTS**