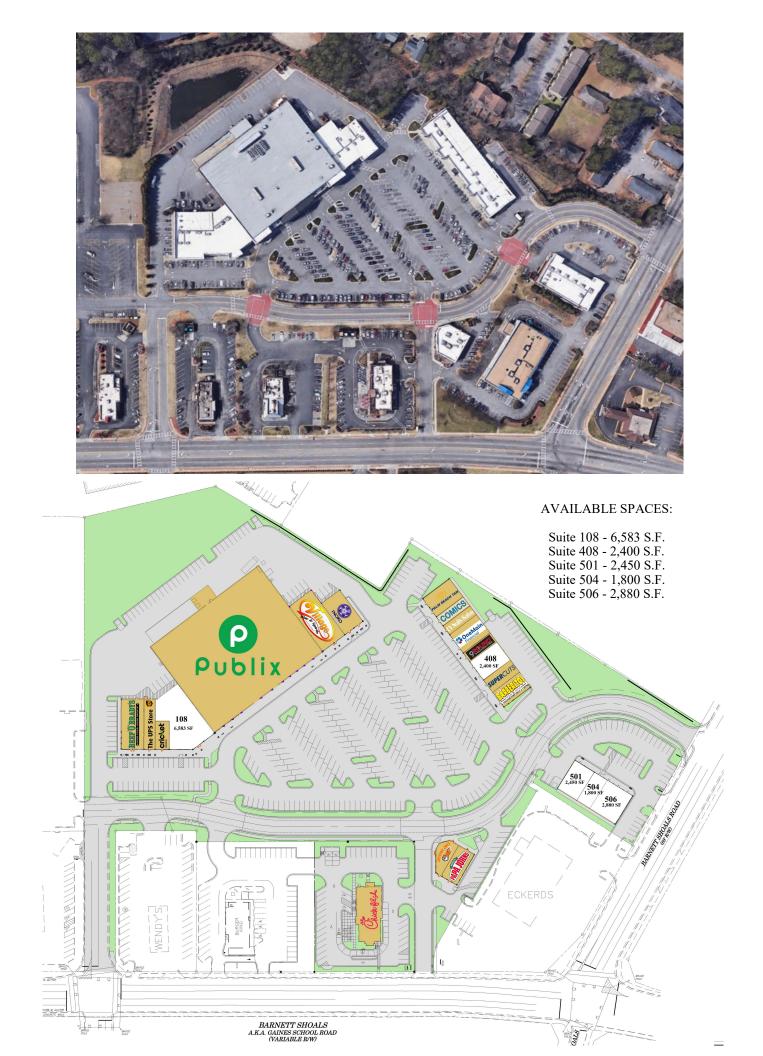

### **AVAILABLE SPACES**

- Available spaces range from 1,800 to 6,583 square feet.
- Turn-Key Restaurant, Office, and Retail spaces available.

# **CO-TENANTS**