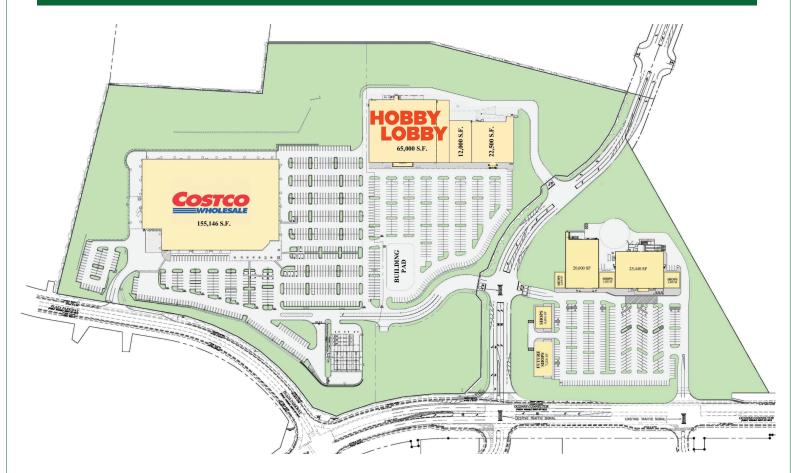

## **DESCRIPTION**

• Epps Bridge Centre II & III is a proposed 300,000 +/-extension of the existing 450,000 +/- square foot regional power center, Epps Bridge Centre I, located at the major intersection of GA-316 and the Athens Perimeter Highway in the heart of the dynamic Epps Bridge Parkway retail corridor.