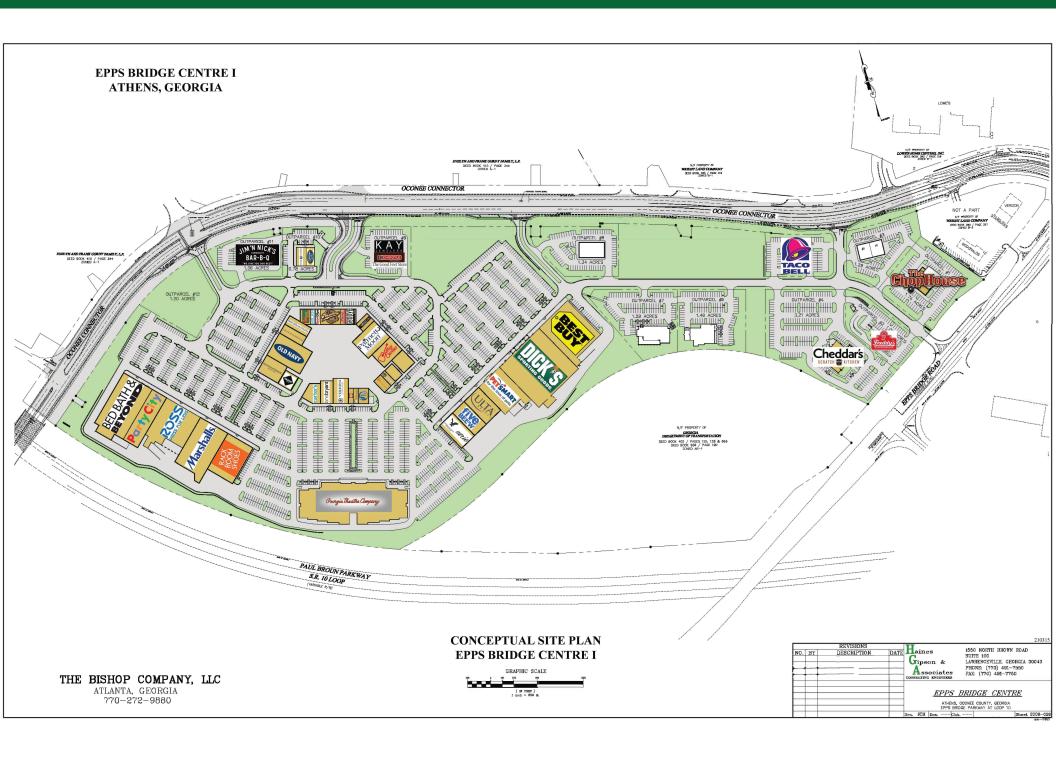

## EPPS BRIDGE CENTRE II & III

ATHENS, OCONEE COUNTY, GEORGIA

## **DESCRIPTION**

• Epps Bridge Centre II & III is a proposed 300,000 +/-extension of the existing 450,000 +/- square foot regional power center, Epps Bridge Centre I, located at the major intersection of GA-316 and the Athens Perimeter Highway in the heart of the dynamic Epps Bridge Parkway retail corridor.