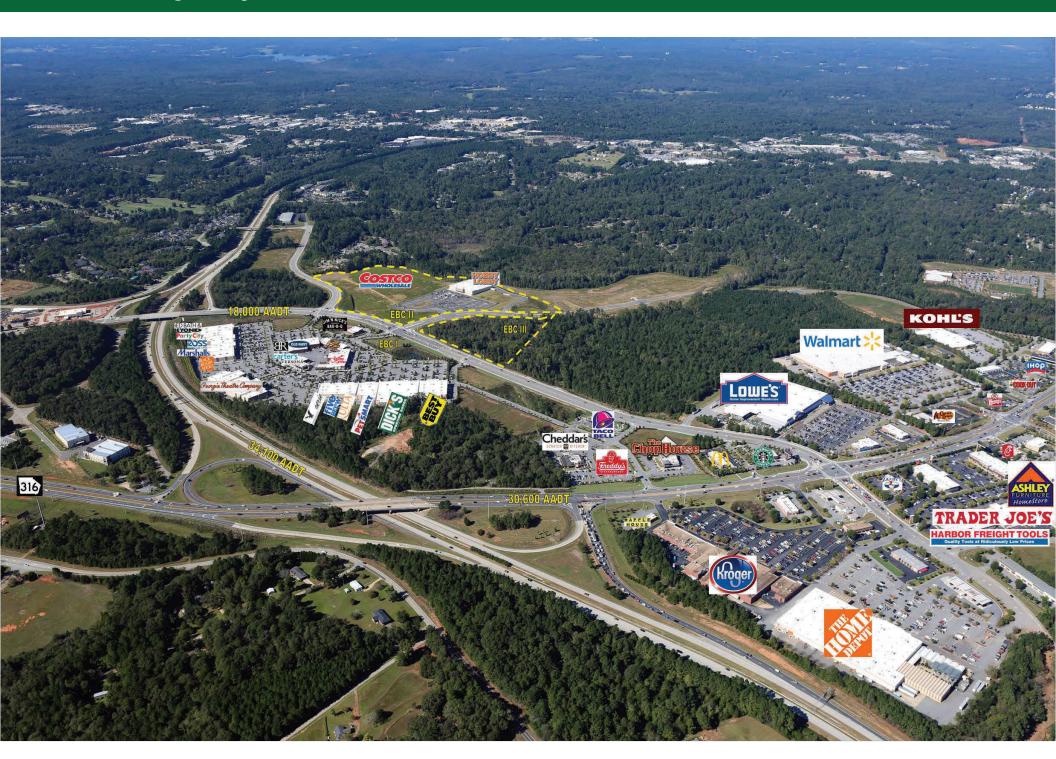

## **DESCRIPTION**

• Epps Bridge Centre II & III is a proposed 300,000 +/-extension of the existing 450,000 +/- square foot regional power center, Epps Bridge Centre I, located at the major intersection of GA-316 and the Athens Perimeter Highway in the heart of the dynamic Epps Bridge Parkway retail corridor.