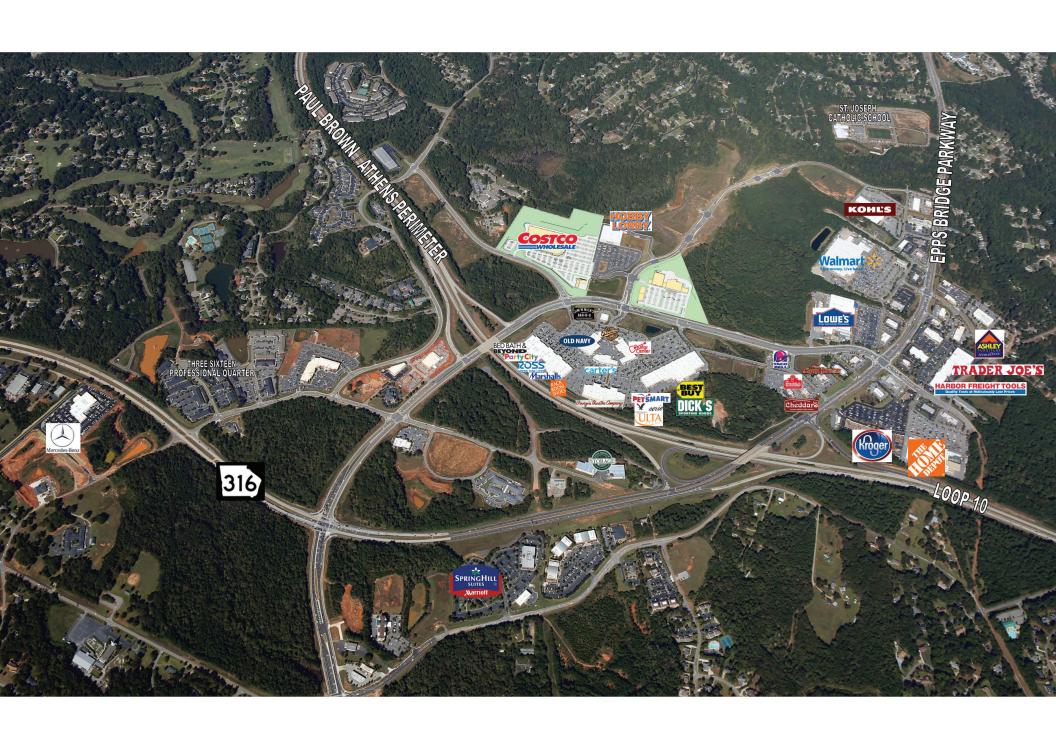

## **DESCRIPTION**

• Epps Bridge Centre II & III is a proposed 300,000 +/-extension of the existing 450,000 +/- square foot regional power center, Epps Bridge Centre I, located at the major intersection of GA-316 and the Athens Perimeter Highway in the heart of the dynamic Epps Bridge Parkway retail corridor.