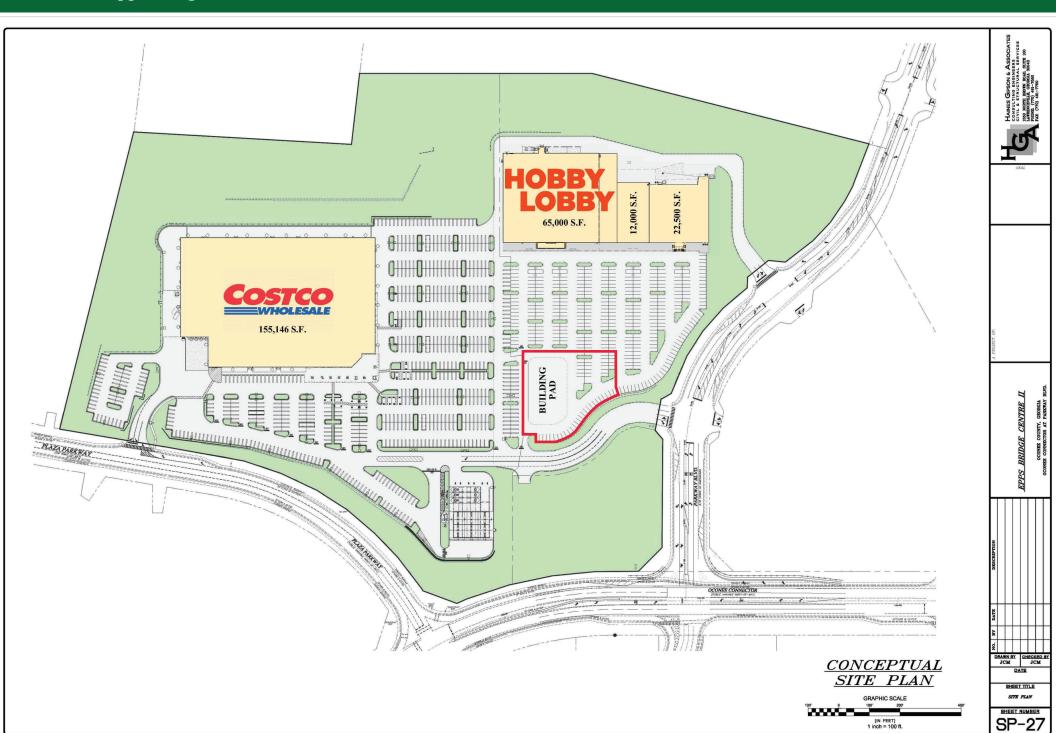

## EPPS BRIDGE CENTRE II & III

ATHENS, OCONEE COUNTY, GEORGIA

## **DESCRIPTION**

• Epps Bridge Centre II & III is a proposed 300,000 +/-extension of the existing 450,000 +/- square foot regional power center, Epps Bridge Centre I, located at the major intersection of GA-316 and the Athens Perimeter Highway in the heart of the dynamic Epps Bridge Parkway retail corridor.