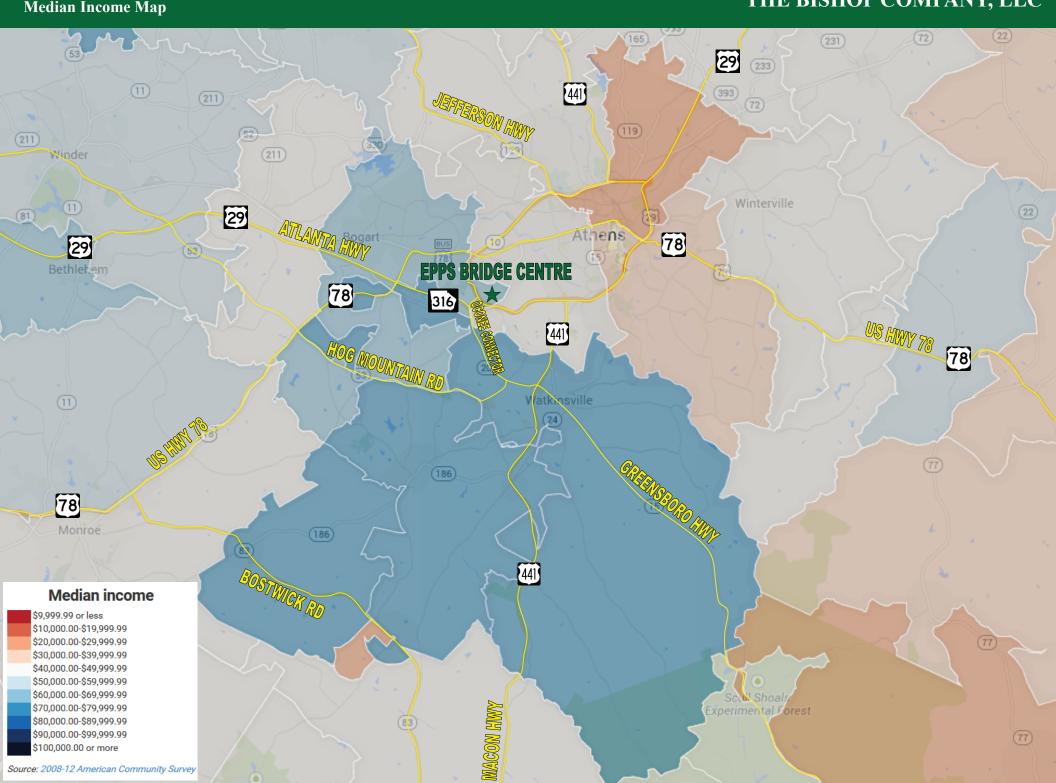

## **DEMOGRAPHICS**

|                      | <u>3 mi.</u> | <u>5 mi.</u> | <u>10 mi.</u> |
|----------------------|--------------|--------------|---------------|
| Population           | 29,943       | 80,546       | 176,365       |
| Households           | 12,543       | 31,056       | 66,741        |
| <b>Avg HH Income</b> | \$106,376    | \$88,376     | \$76,669      |