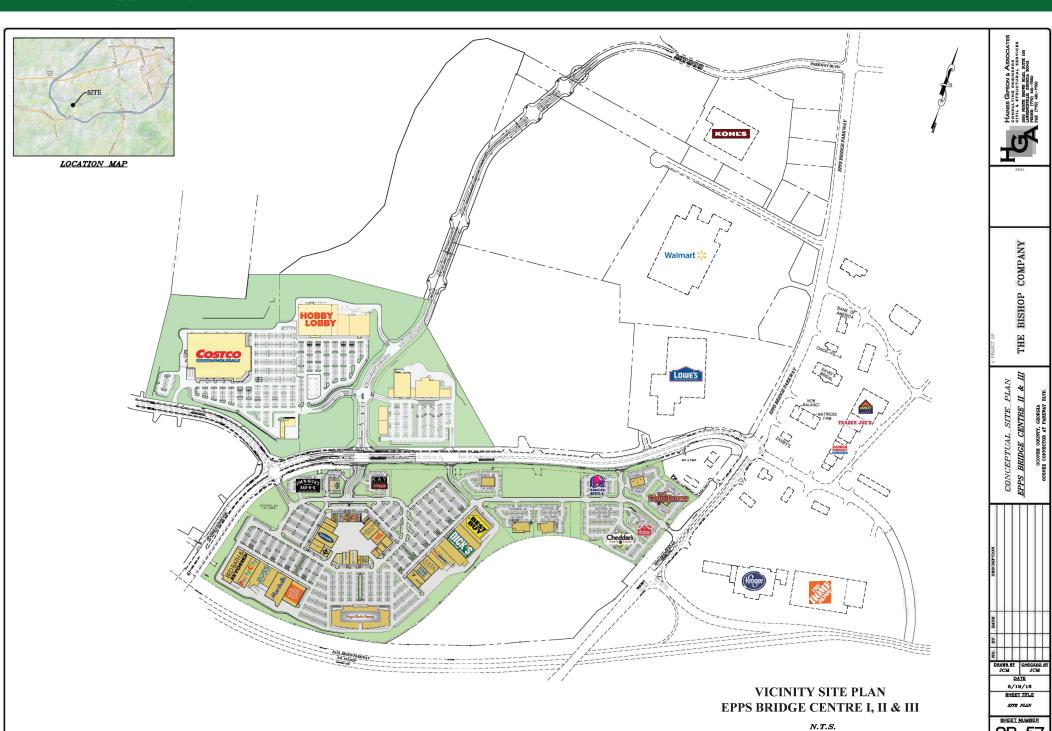

## EPPS BRIDGE CENTRE II & III

ATHENS, OCONEE COUNTY, GEORGIA

## **DESCRIPTION**

• Epps Bridge Centre II & III is a proposed 300,000 +/-extension of the existing 450,000 +/- square foot regional power center, Epps Bridge Centre I, located at the major intersection of GA-316 and the Athens Perimeter Highway in the heart of the dynamic Epps Bridge Parkway retail corridor.