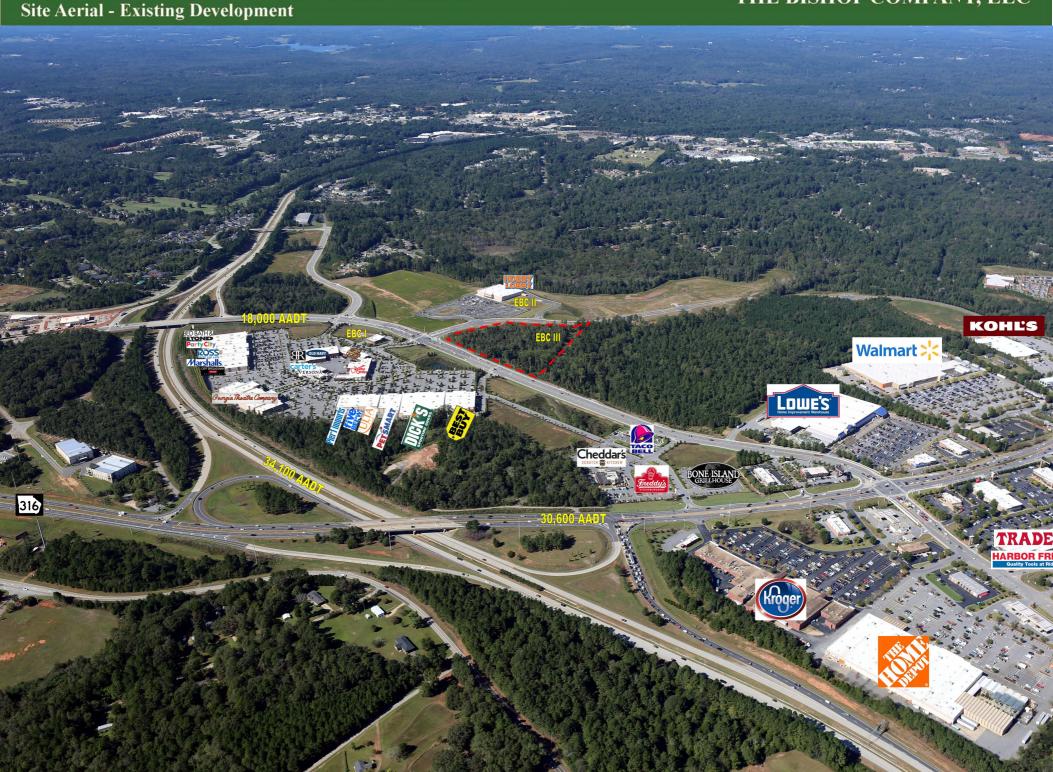

## **DESCRIPTION**

EPPS BRIDGE CENTRE I is a 450,000 +/- square foot regional power center located at the major intersection of GA-316 and the Athens Perimeter Highway in the heart of the dynamic Epps Bridge Parkway retail corridor.