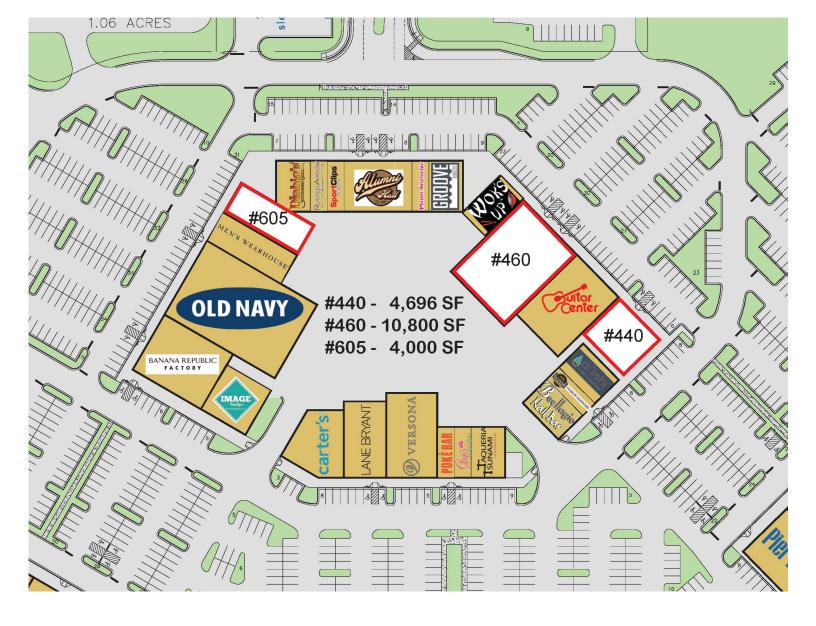

The Bishop Company, LLC 6445 Powers Ferry Road, Suite 120 Atlanta, GA 30339 770-272-9880 http://thebishopcompany.wix.com/the-bishop-company

Commercial Real Estate and Development Since 1987

Suite #440: 4,696 SF Endcap Unit +/- 70'W x 68'D

Suite #460: 10,800 SF Inline Unit +/- 90'W x 120'D

Suite #605: 4,049 SF Restaurant Endcap with Patio Space +/- 40'W x 100'D

~ 500 sf Patio