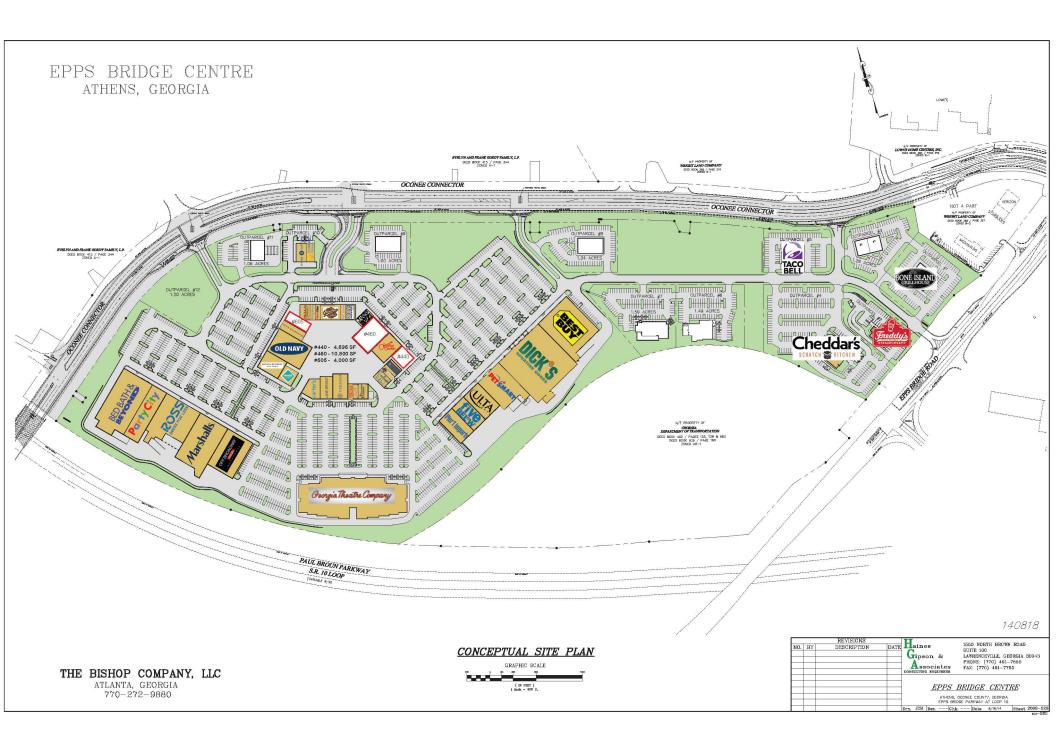

## **DESCRIPTION**

EPPS BRIDGE CENTRE I is a 450,000 +/- square foot regional power center located at the major intersection of GA-316 and the Athens Perimeter Highway in the heart of the dynamic Epps Bridge Parkway retail corridor.

The Bishop Company, LLC 6445 Powers Ferry Road, Suite 120 Atlanta, GA 30339 770-272-9880 http://thebishopcompany.wix.com/the-bishop-company

Commercial Real Estate and Development Since 1987

Suite #440: 4,696 SF Endcap Unit +/- 70'W x 68'D

Suite #460: 10,800 SF Inline Unit +/- 90'W x 120'D

Suite #605: 4,049 SF Restaurant Endcap with Patio Space +/- 40'W x 100'D

~ 500 sf Patio