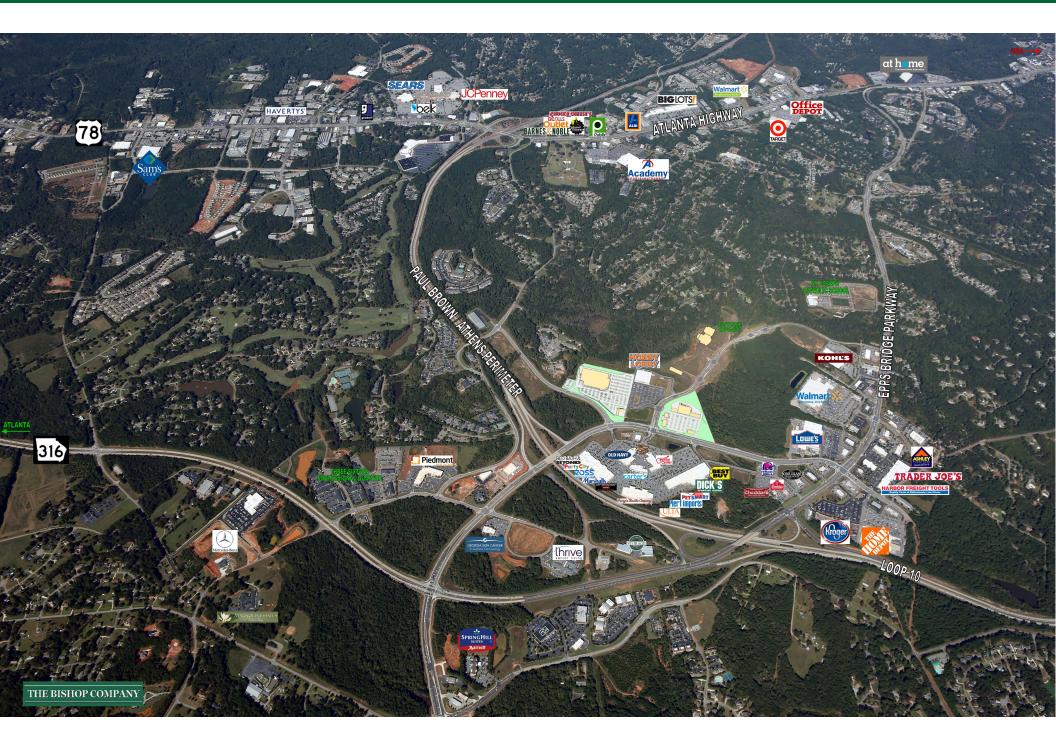

## **DESCRIPTION**

EPPS BRIDGE CENTRE I is a 450,000 +/- square foot regional power center located at the major intersection of GA-316 and the Athens Perimeter Highway in the heart of the dynamic Epps Bridge Parkway retail corridor.