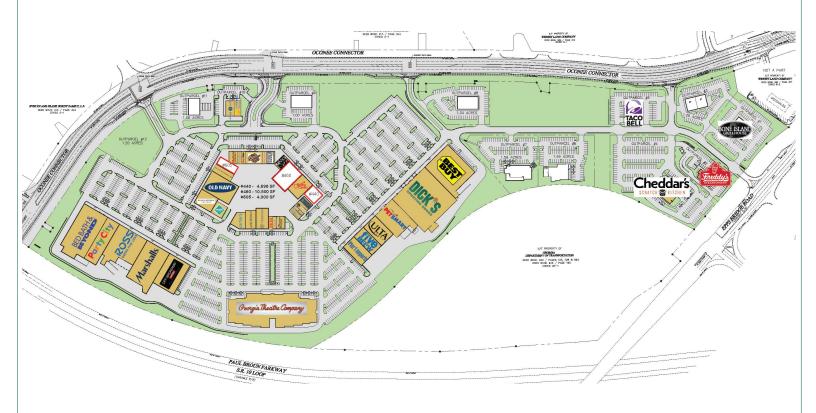

## **DESCRIPTION**

EPPS BRIDGE CENTRE I is a 450,000 +/- square foot regional power center located at the major intersection of GA-316 and the Athens Perimeter Highway in the heart of the dynamic Epps Bridge Parkway retail corridor.

The Bishop Company, LLC 6445 Powers Ferry Road, Suite 120 Atlanta, GA 30339 770-272-9880 http://thebishopcompany.wix.com/the-bishop-company

Commercial Real Estate and Development Since 1987

Suite #440: 4,696 SF Endcap Unit +/- 70'W x 68'D

Suite #460: 10,800 SF Inline Unit +/- 90'W x 120'D

Suite #605: 4,049 SF Restaurant Endcap with Patio Space +/- 40'W x 100'D

~ 500 sf Patio